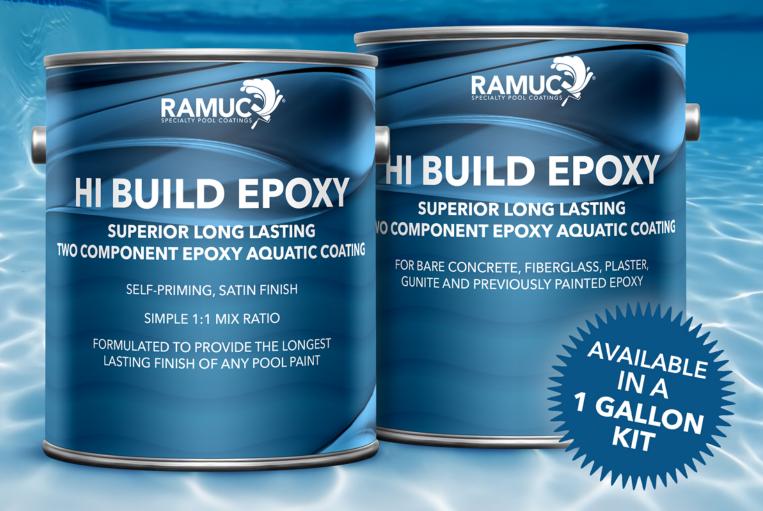

## PROVEN PERFORMANCE NOW AVAILABLE FOR SMALLER PROJECTS

Have a smaller project but still need proven performance? **Ramuc® Hi Build Epoxy™** in a one gallon kit is the perfect solution for projects up to 250 sq. ft.

**Ramuc Hi Build Epoxy** is a superior two-part epoxy coating for fountains, spas, pools, and other aquatic installations requiring a durable, beautiful, and long lasting finish.

Save money and reduce waste with Ramuc Hi Build Epoxy's one gallon kit.

- **☑** UP TO 8 YEARS OF SERVICE LIFE
- ✓ VOC COMPLIANT IN USA & CANADA
- ✓ SIMPLE TO USE 1:1 MIX RATIO
- ✓ SELF PRIMING, SATIN FINISH
- ☑ HIGHLY DURABLE WITH STAIN, CHEMICAL & ABRASION RESISTANCE