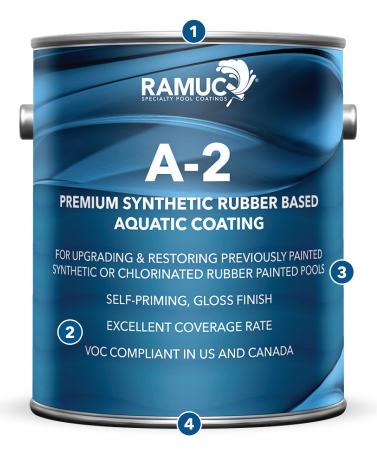

# **PRODUCT MARKINGS**

The labeling for Ramuc's products should be presented in the simplest, clearest manner possible when used in digital and printed designs/ads. The intent is to only show design/text that is completely relevant to the branding of the product.

To achieve this, we remove superfluous markings on the packaging, such as barcodes, product weight/size, and country/region specific statements when the product's photo is used for advertisement purposes.

In addition to this, if a product has multiple options, such as for color choices, any markings that indicate a specific color on the label are also removed when using just a single product to represent that product's whole lineup.