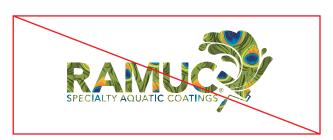

# **EXAMPLES OF INCORRECT LOGO USAGE**

**DO NOT** change the type spacing of the logo.

**DO NOT** distort the logo elements.

**DO NOT** add gradients to the logo.

**DO NOT** place the logo on an angle.

**DO NOT** place the logo on a background with insufficient contrast.

**DO NOT** change the relative size of the logo elements.

**DO NOT** place the logo on a strong-patterned background.

**DO NOT** fill the logo with patterns.

**DO NOT** stroke or outline the logo.

**DO NOT** change or invert the specified logo colors.