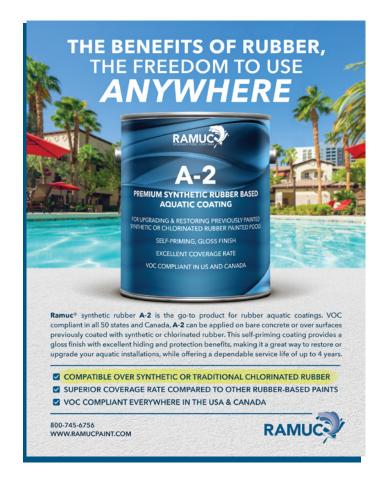

# **EXAMPLES OF LOGO PLACEMENT**

Typically, for ad work, the Ramuc logo is placed near the corner of the ad, most often at the top right or bottom left. Regardless of position, it is important that the logo isn't visually "lost" due to a busy, competing background.

In this example, the Ramuc logo is placed in a good location.

Thanks to the relative lack of texture and color variations used on the bottom portion of the image, the logo is not competing for attention in this region of the design.