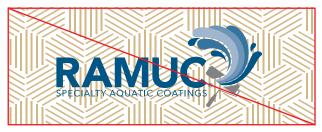

# **EXAMPLES OF INCORRECT LOGO USAGE**

**DO NOT** change the type spacing of the logo.

**DO NOT** distort the logo elements.

**DO NOT** add gradients to the logo.

**DO NOT** place the logo on an angle.

**DO NOT** place the logo on a background with insufficient contrast.

**DO NOT** change the relative size of the logo elements.

**DO NOT** place the logo on a strong-patterned background.

**DO NOT** fill the logo with patterns.

**DO NOT** stroke or outline the logo.

**DO NOT** change or invert the specified logo colors.